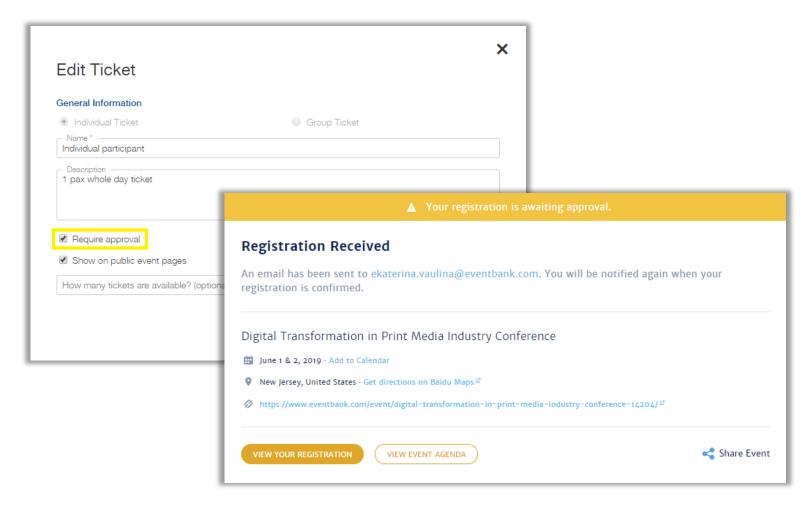

## **Attendee Approval Required**

Approval check-box in General settings enables each ticket approval

### Thank you for submitting your registration request.

You will receive a confirmation email when your registration is confirmed.

This cannot be used as an event access pass.

#### **Approve Registrations**

Only if 'Attendee approval required' is selected in Event settings.