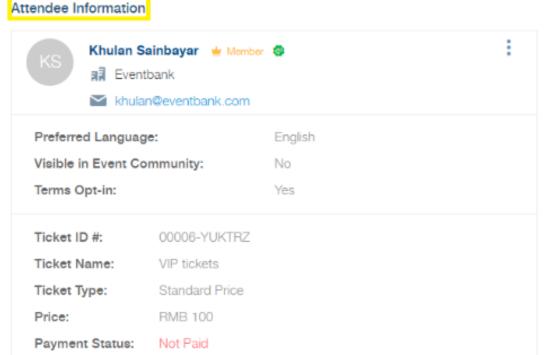

#### Require attendee information for each ticket

#### Option is required to:

- Enable registration form and allows to collect attendee details
- Check if attendee is a member for member-only tickets

#### Member-only ticket:

- Active Members
- Members in Grace period