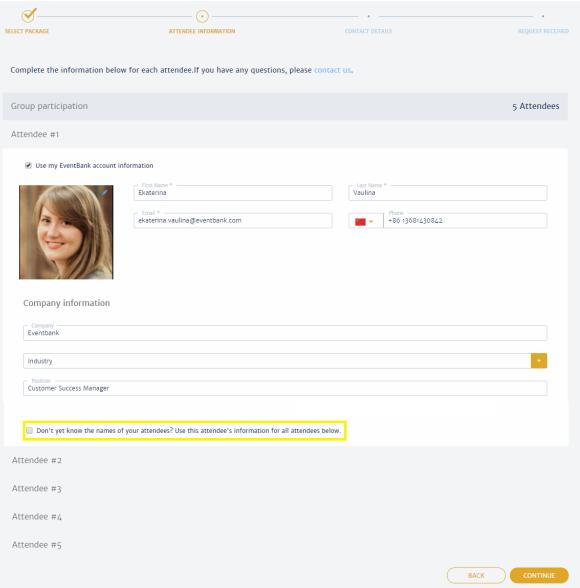

#### **Group Registration**

- One ticket with the capacity of multiple attendees
- When the information is not available for additional attendees yet, choose prefill option