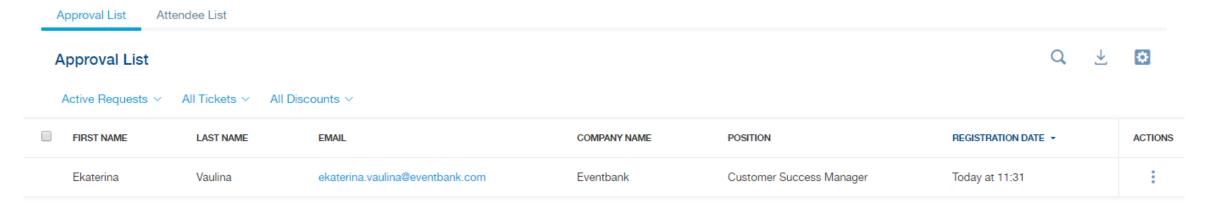

#### **Approve Registrations**

Only if 'Attendee approval required' is selected in Event settings.

#### Fast actions for approval lists:

- View Registration, Approve, Decline
- Managing multiple registrations by selecting and approving at once.

Attention! Relevant for single/multiple attendee registration for individual tickets