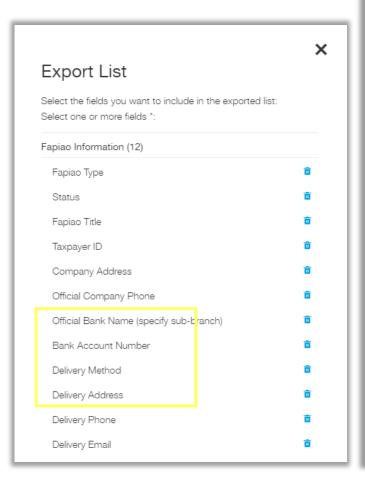

## **NEW!** Fapiao Release

- Setup Fapiao Delivery Method on your side
- Event and Membership Fapiao sections combined
   In Finance

#### Available for export:

- ✓ Delivery Email
- ✓ Delivery Phone
- ✓ Delivery Method
- ✓ Delivery Address