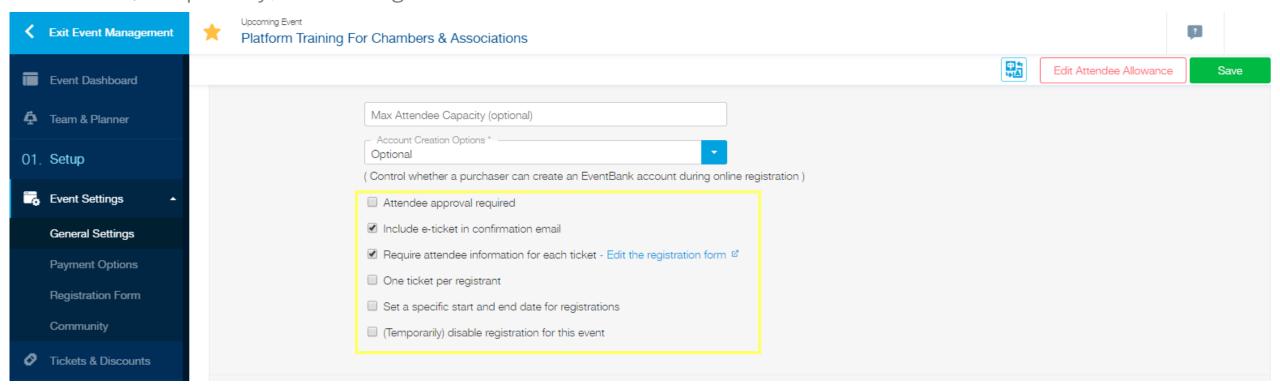

## **Registration Workflow**

- Attendee approval required
- Include e-ticket in confirmation email
- Require attendee information for each ticket
- One ticket per registrant
- Set a specific start and end date for registrations
- (Temporarily) disable registration for this event

## **Attendee Approval Required**

Approval check-box in General settings enables each ticket approval

#### One ticket per registrant

 One ticket check-box in General settings enables each ticket settings

 When the option is not enabled there is still a warning for an already existing registration

#### Require attendee information for each ticket