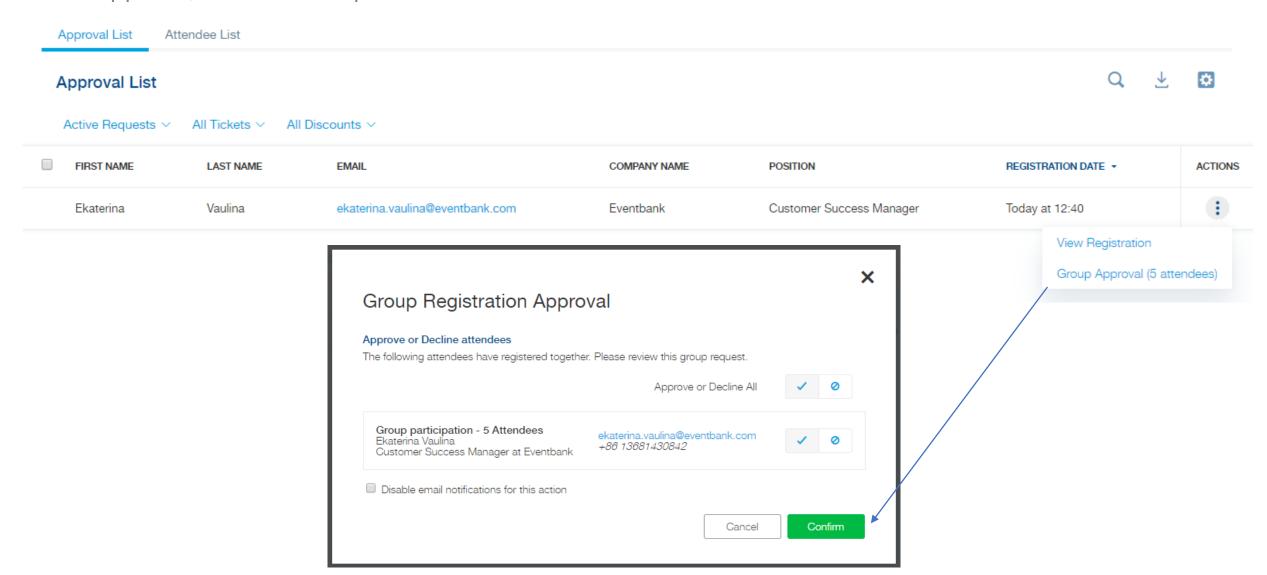

s each ticket approval





### Thank you for submitting your registration request.

You will receive a confirmation email when your registration is confirmed.

This cannot be used as an event access pass.



#### **Approve Registrations**



Only if 'Attendee approval required' is selected in Event settings.



#### Fast actions for approval lists:

- View Registration, Approve, Decline
- Managing multiple registrations by selecting and approving at once.

Attention! Relevant for single/multiple attendee registration for individual tickets



#### **Group Registration**

- One ticket with the capacity of multiple attendees
- When the information is not available for additional attendees yet, choose prefill option





#### **Group Approval**



Approve/Decline multiple attendees at once



#### One ticket per registrant



 One ticket check-box in General settings enables each ticket settings



 When the option is not enabled there is still a warning for an already existing registration



#### Require attendee information for each ticket



#### Option is required to:

- Enable registration form and allows to collect attendee details
- Check if attendee is a member for member-only tickets

#### Member-only ticket:

- Active Members
- Members in Grace period



## Switching Ticket Types



- Can switch when:
- Ticket is not yet 'Paid'
- Ticket is Door Price
- Ticket is Free

#### Cannot switch:

- Different currencies
- To free ticket during approval

New ticket with an updated invoice will be sent to the recipient. The system notification can be disabled for this action.