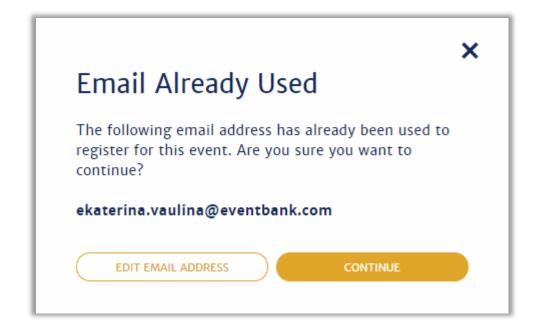

#### One ticket per registrant

 One ticket check-box in General settings enables each ticket settings

 When the option is not enabled there is still a warning for an already existing registration