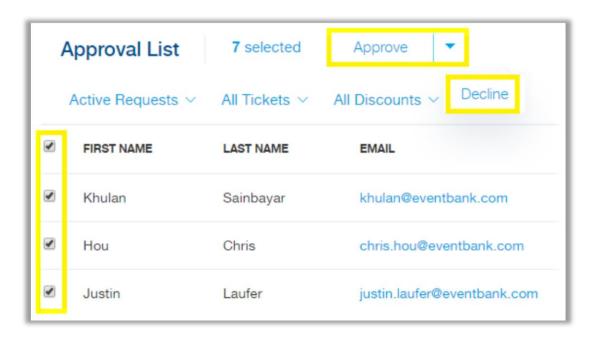

tendee information for each ticket
- One ticket per registrant
- Set a specific start and end date for registrations
- (Temporarily) disable registration for this event



## **Attendee Approval Required**

Approval check-box in General settings enables each ticket approval





### Thank you for submitting your registration request.

You will receive a confirmation email when your registration is confirmed.

This cannot be used as an event access pass.



#### **Approve Registrations**



Only if 'Attendee approval required' is selected in Event settings.



#### Fast actions for approval lists:

- View Registration, Approve, Decline
- Managing multiple registrations by selecting and approving at once.

Attention! Relevant for single/multiple attendee registration for individual tickets



#### **Group Registration**

- One ticket with the capacity of multiple attendees
- When the information is not available for additional attendees yet, choose prefill option





#### **Group Approval**



Approve/Decline multiple attendees at once



#### One ticket per registrant



 One ticket check-box in General settings enables each ticket settings



 When the option is not enabled there is still a warning for an already existing registration



#### Require attendee information for each ticket



#### Option is required to:

- Enable registration form and allows to collect attendee details
- Check if attendee is a member for member-only tickets

#### Member-only ticket:

- Active Members
- Members in Grace period



## Switching Ticket Types



- Can switch when:
- Ticket is not