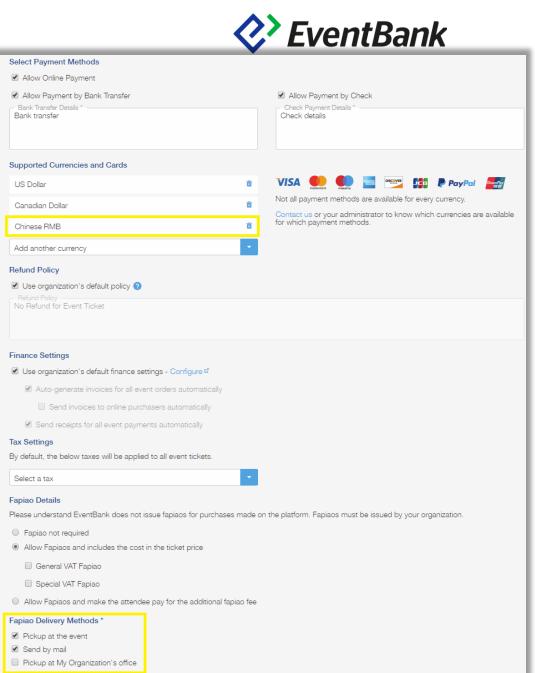

## **NEW!** Fapiao Release

- Setup Fapiao Delivery Method on your side
- Event and Membership Fapiao sections combined
   In Finance