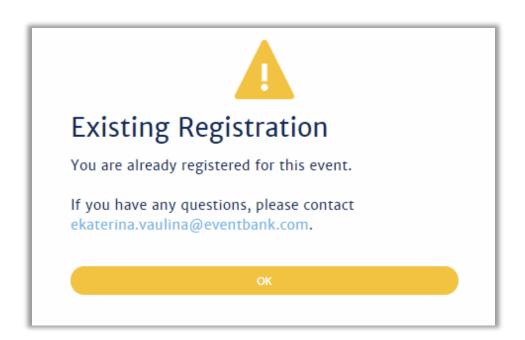

#### One ticket per registrant

 One ticket check-box in General settings enables each ticket settings

 When the option is not enabled there is still a warning for an already existing registration