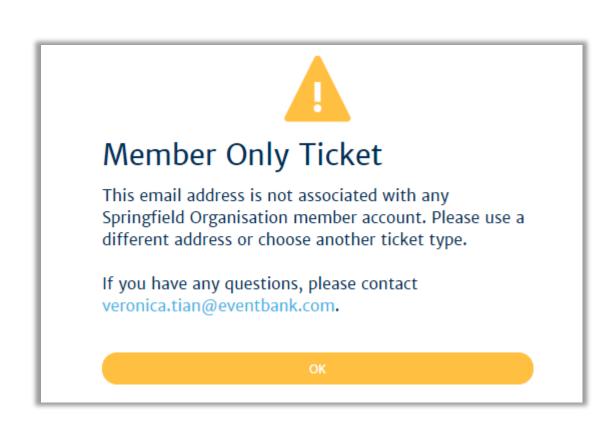

#### Option is required to:

- Enable registration form and allows to collect attendee details
- Check if attendee is a member for member-only tickets

#### Member-only ticket:

- Active Members
- Members in Grace period