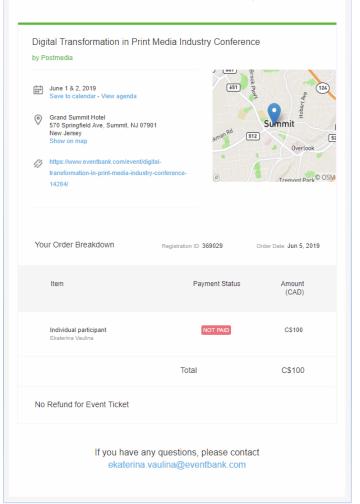

### Thank you for submitting your registration request.

You will receive a confirmation email when your registration is confirmed.

This cannot be used as an event access pass.