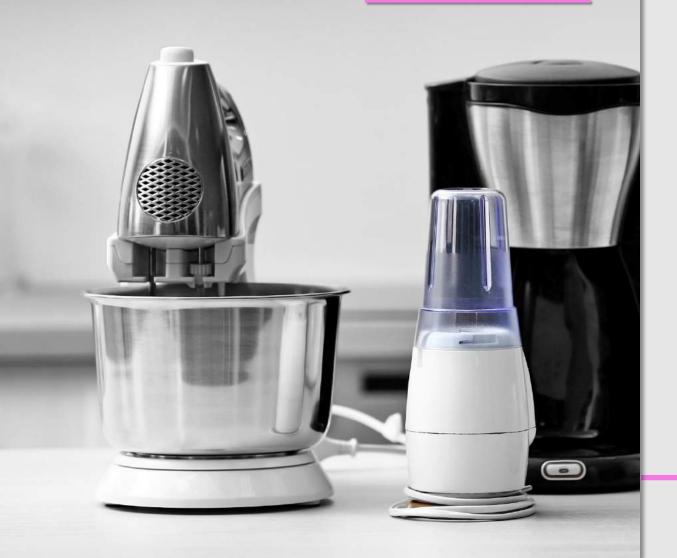

# CHINA'S HOME APPLIANCES CAPITAL

Total output value of household electric appliance manufacturing industry in 2017 was 211.167 billion yuan

Yearly increase of 9.1%, accounting for 24.7% of the total output value of the six dominant traditional industries.

Midea, Galanz, Xinbao and Vanward.

50% OF THE WORLD'S MICROWAVES ARE BEING PRODUCED IN FOSHAN

**100 MICROWAVES EVERY 1 MINUTE** 