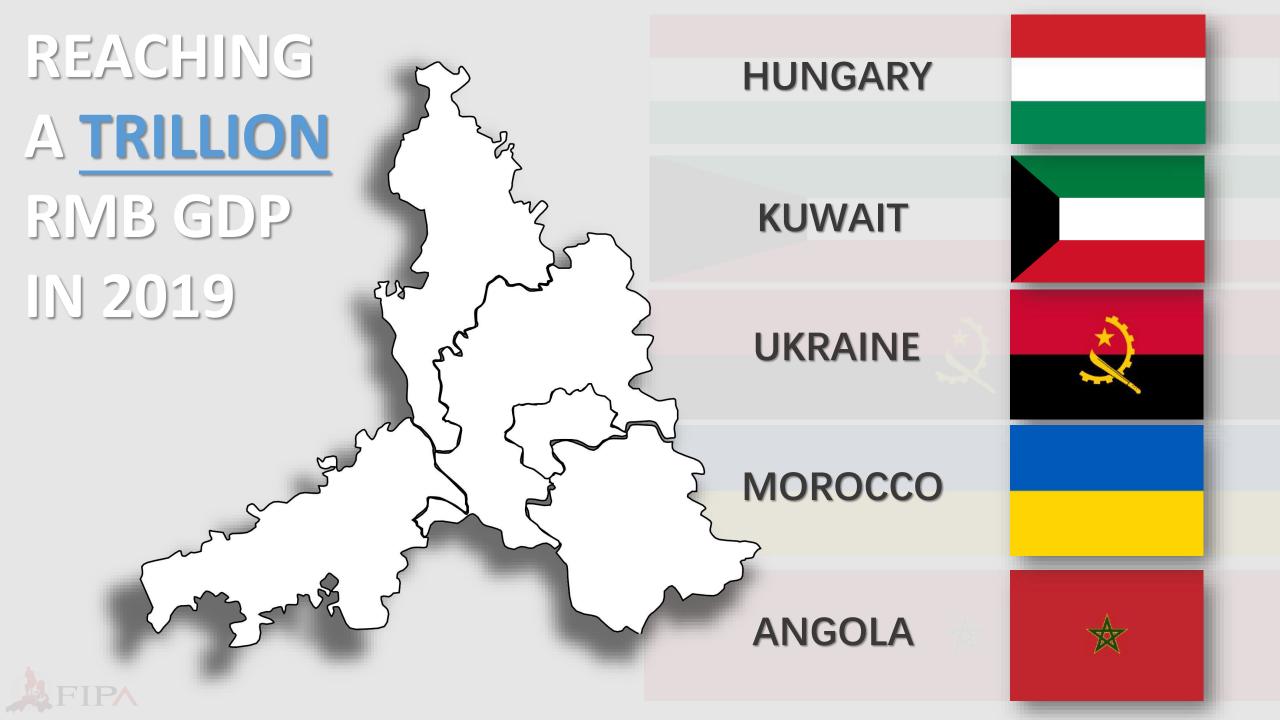

## 3,800 SQUARE KILOMETERS

7.6 million people

one of the two mega cities in Guangdong Province

954.96 billion yuan GDP

8.5% increase

In 2019 Foshan will reach a GDP of 1 trillion

**S** Machinery equipment

Textile and Apparel