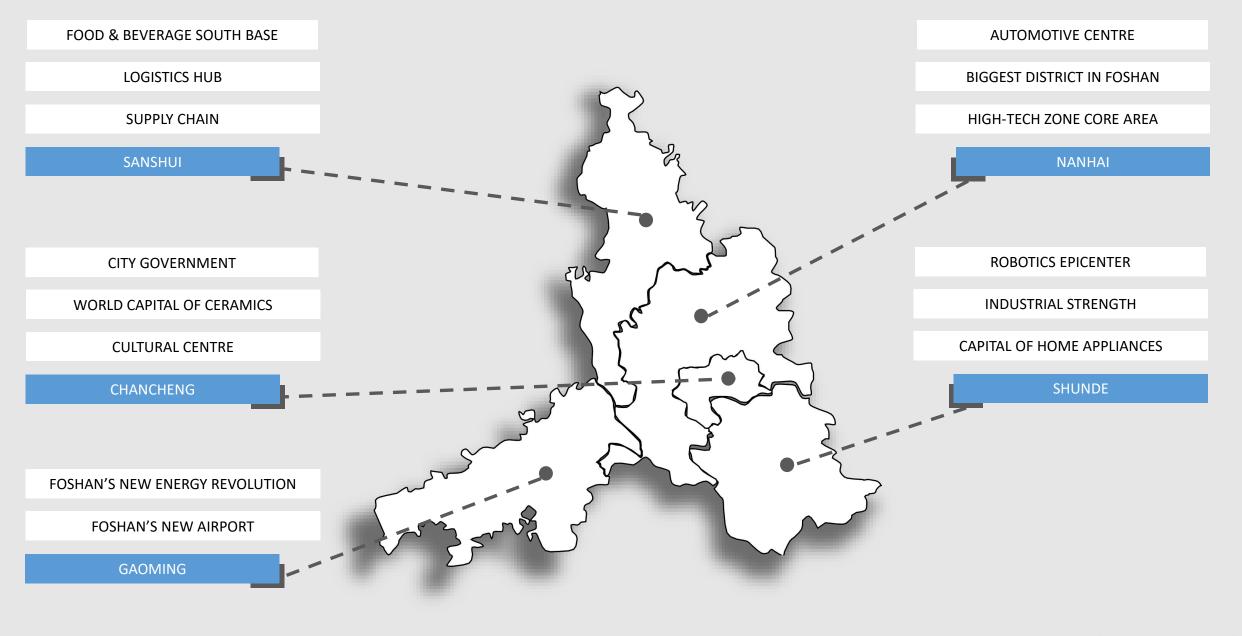

#### Nanhai district ish a leading base for hydrogen

Establish a leading base for hydrogen fuel cell manufacturing

Chancheng district
Establish Lingnan dynamic town

Shunde district
New energy vehicle town

Sanshui district
Building an innovation park for new energy vehicles

**Gaoming district** 

Building an industry cluster for intelligent connected vehicles industry

There are 77 technology-related incubators in Foshan, including 18 national-level and 25 provincial-level incubators