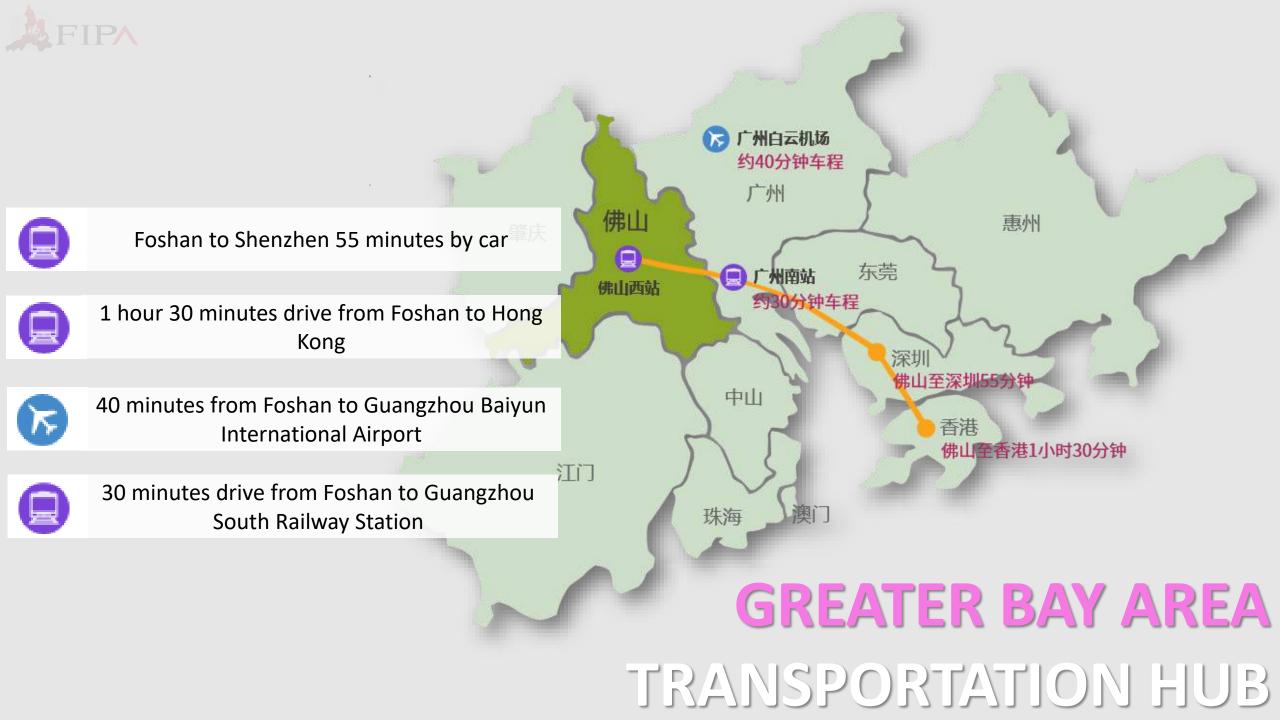

Xingtan Civil and Military Integration Development and Innovation Experimental Area

DOMESTIC MARKET ACCESS

OVER 5,000 KM IN HIGHWAYS

**FOSHAN WEST STATION** 

**FOSHAN STATION** 

HONG KONG RAIL SERVICE

HONG KONG PORTS

MAJOR PRD PORTS

ACCESS TO INTERN ATIONAL SHIPPING LANES

11 METRO LINES COMPLETED BY 2024

**GUANGFO LINE** 

1st INTERCITY METRO IN CHINA

INTEGRATED
TRANSPORT
&
LOGISTICS
NETWORK

**GUANGZHOU SOUTH & EAST STATION** 

**GUANGZHOU RAIL ADVANTAGES** 

NO.2 IN CHINA PASSANGER THROUGHPUT

1 MILLION TONNES CARGO ANNUALLY

**GUANGZHOU BAIYUN INTERNATIONAL AIRPORT** 

## NEW FOSHAN GAOMING AIRPORT

SUPPORT HONGKONG, GUANGZHOU AND SHENZHEN

The growth rate of 2017 foreign investment ranks first in the nine cities of the Pearl River Delta including Guangzhou.

In 2017, Foshan signed 395 investment projects, each with a total investment of over 100 million yuan, leading to a total investment plan of 301.6 billion yuan;