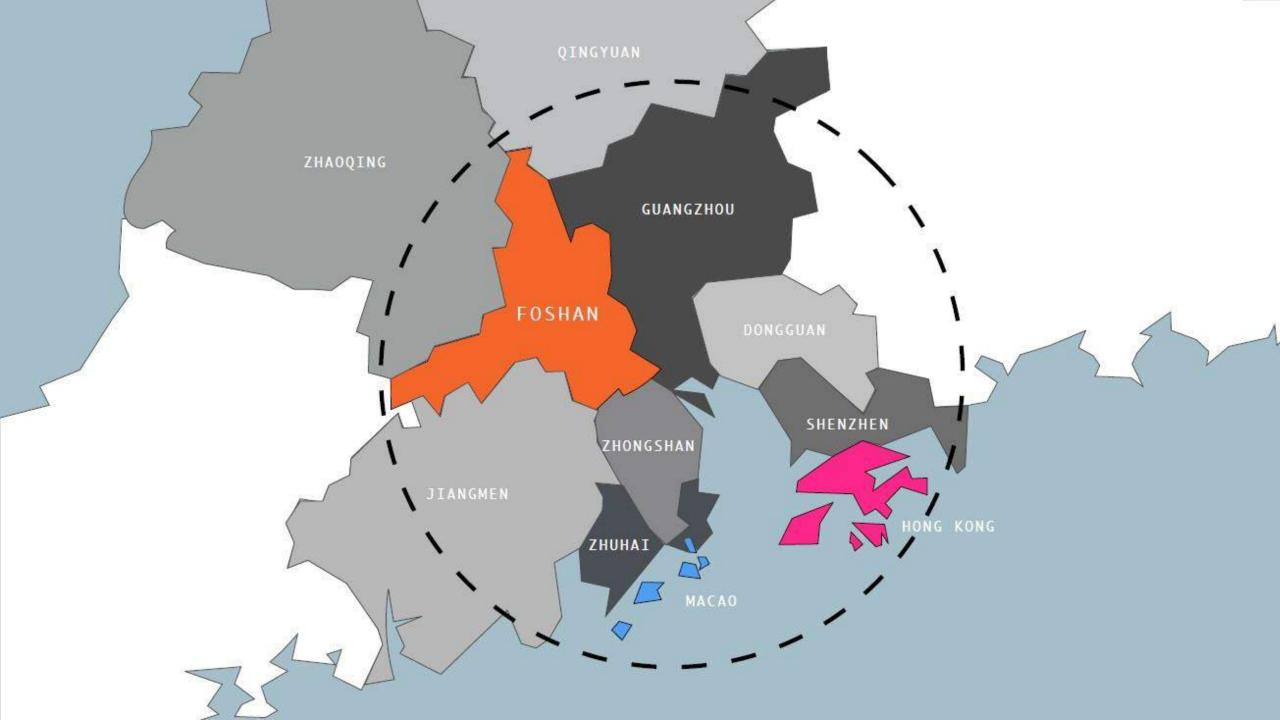

## 3,800 SQUARE KILOMETERS

7.6 million people

one of the two mega cities in Guangdong Province

954.96 billion yuan GDP

8.5% increase

In 2019 Foshan will reach a GDP of 1 trillion

**S** Machinery equipment

Textile and Apparel