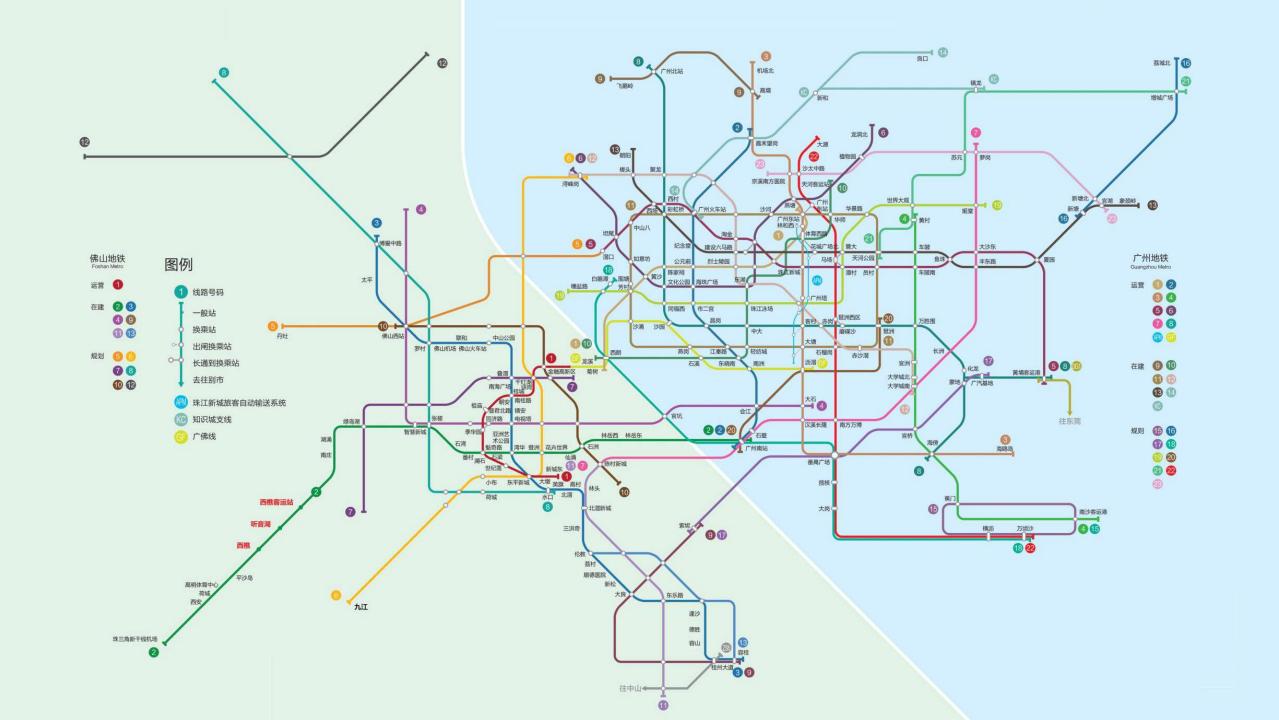

MAJOR PRD PORTS

ACCESS TO INTERN ATIONAL SHIPPING LANES

11 METRO LINES COMPLETED BY 2024

**GUANGFO LINE** 

1st INTERCITY METRO IN CHINA

INTEGRATED
TRANSPORT
&
LOGISTICS
NETWORK

**GUANGZHOU SOUTH & EAST STATION** 