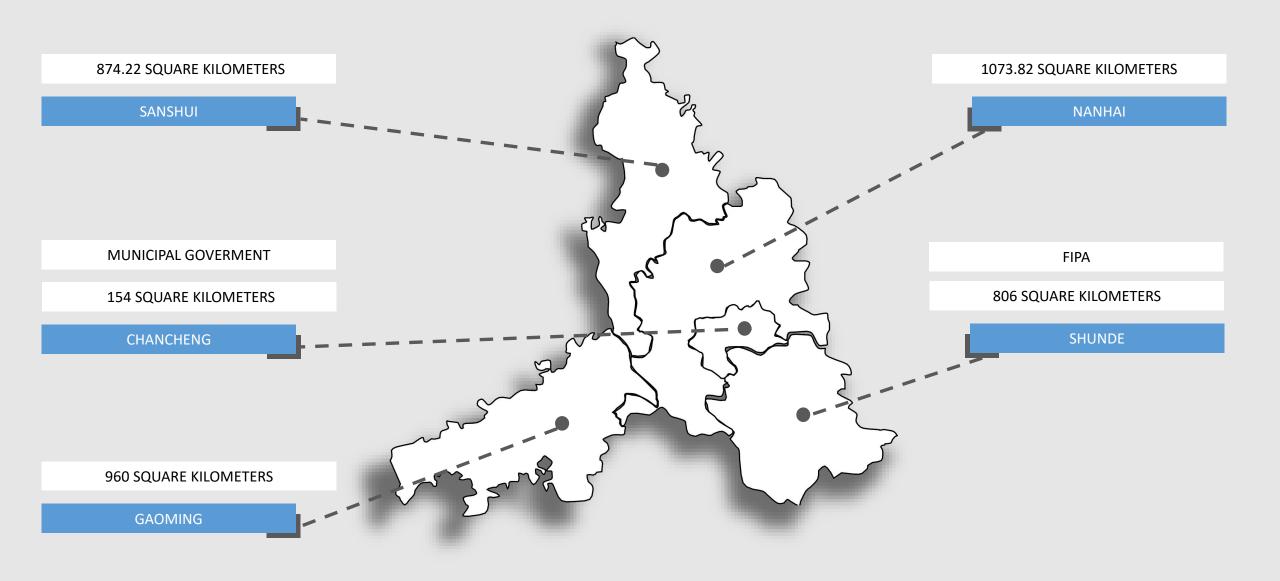

#### Nanhai district ish a leading base for hydrogen

Establish a leading base for hydrogen fuel cell manufacturing

Chancheng district
Establish Lingnan dynamic town

Shunde district
New energy vehicle town

Sanshui district
Building an innovation park for new energy vehicles

**Gaoming district** 

Building an industry cluster for intelligent connected vehicles industry

There are 77 technology-related incubators in Foshan, including 18 national-level and 25 provincial-level incubators