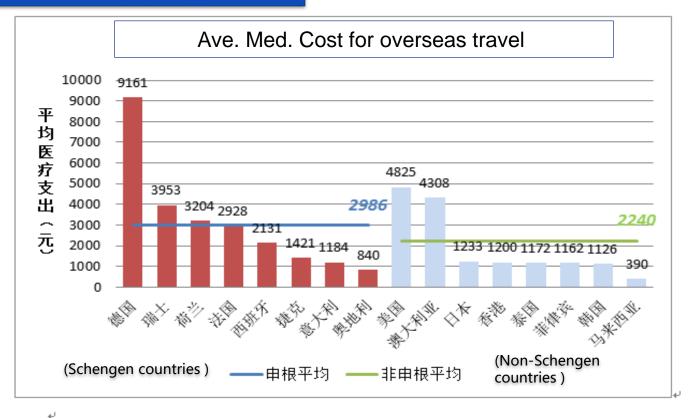

#### Claim data of 2016

• Med. Cost for Schengen countries generally higher than the Non-Schengen countries. The most highest three countries is German, Swiss, and Netherland.

rich Insured experience

Claim data of 2016

Medical cost for European and American countries are definitely expensive.

The cost of Medical Evacuation & Repatriation from countries in Asia, Africa and Latin America is not low.