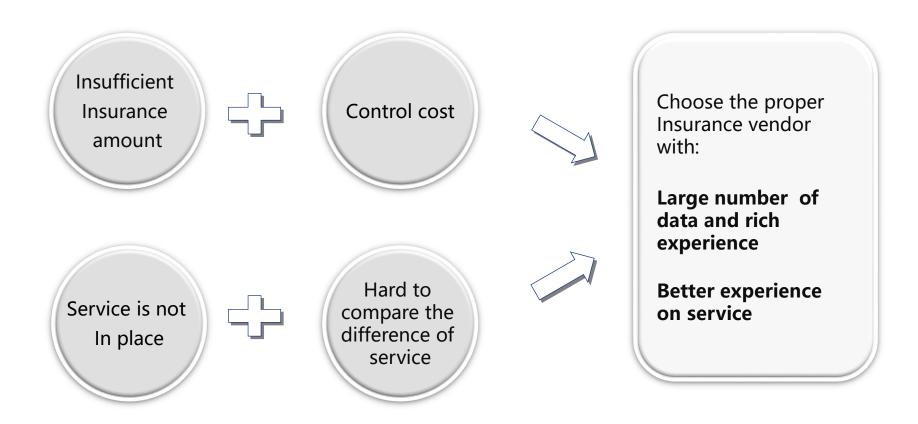

## **Our suggestion**

#### **Consideration and Reason**

- > Large number of data and rich Insured experience
- On a particular type of insurance, chose an insurance company with a large number of underwriting data, and used their rich experience on benefit design.

#### Better experience on service

 An insurance company with convenient claims service and professional operation, can effectively reduce staff complaints