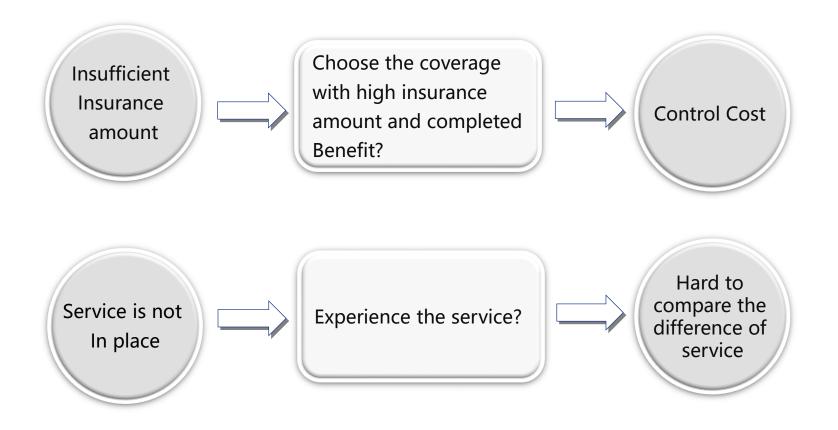

#### **Unsatisfactory I : Insufficient insurance benefit**

Case study: A staff member will travel to Europe on his business trip, HR needs to buy a business travel insurance.

- if the insurance amount meet the Visa requirements?
- If the coverage consider with the consumption level and social situation of local countries?

#### Result in

- Visa rejected
- Small loss during the trip, may affect the normal work mood
- Self-pay and the fee maybe high when accident occurs
- Comfort of family members

#### **Unsatisfactory II : Service is not in place**

| Employee questions to HR with<br>High Frequency |    | Insurance Company                                             |
|-------------------------------------------------|----|---------------------------------------------------------------|
| Where should I hand in the claims documents ?   | VS | No need to hand in claims<br>documents                        |
| Where should I hand in the claims documents?    | VS | Take photos with your cellphone<br>and submit info via Wechat |
| How is the claim processing                     | VS | Check the claim status via Wechat                             |