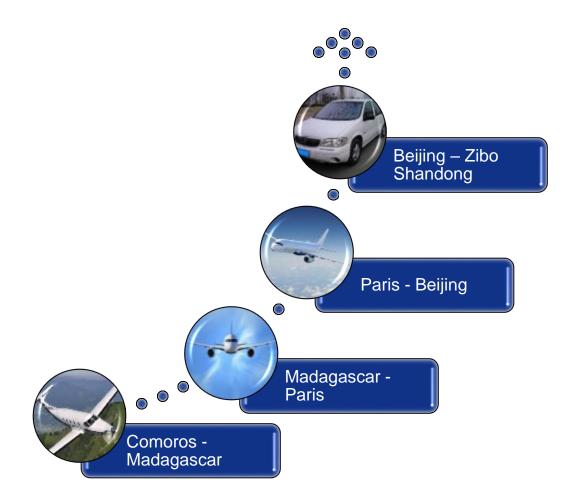

## **Big Accident event – Case of Repatriation of Remains**

A staff take a business travel to Comoros.

On 2016/09/26, feels unconsciousness, difficult breath -ing, and die after being rescued.

On 09/30, received a phone from HR

### **Big Accident event – Case of Repatriation of Remains**

Difficulties of this case:

- 1. Sudden Death , and the country is very remote
- 2. Received report on 9/30, international day holiday in China
- 3. New year holiday for that place
- 4. High temperature, no refrigerator
- 5. Embalmment treatment and customs clearance
- 6. Multi-Destination Transformation