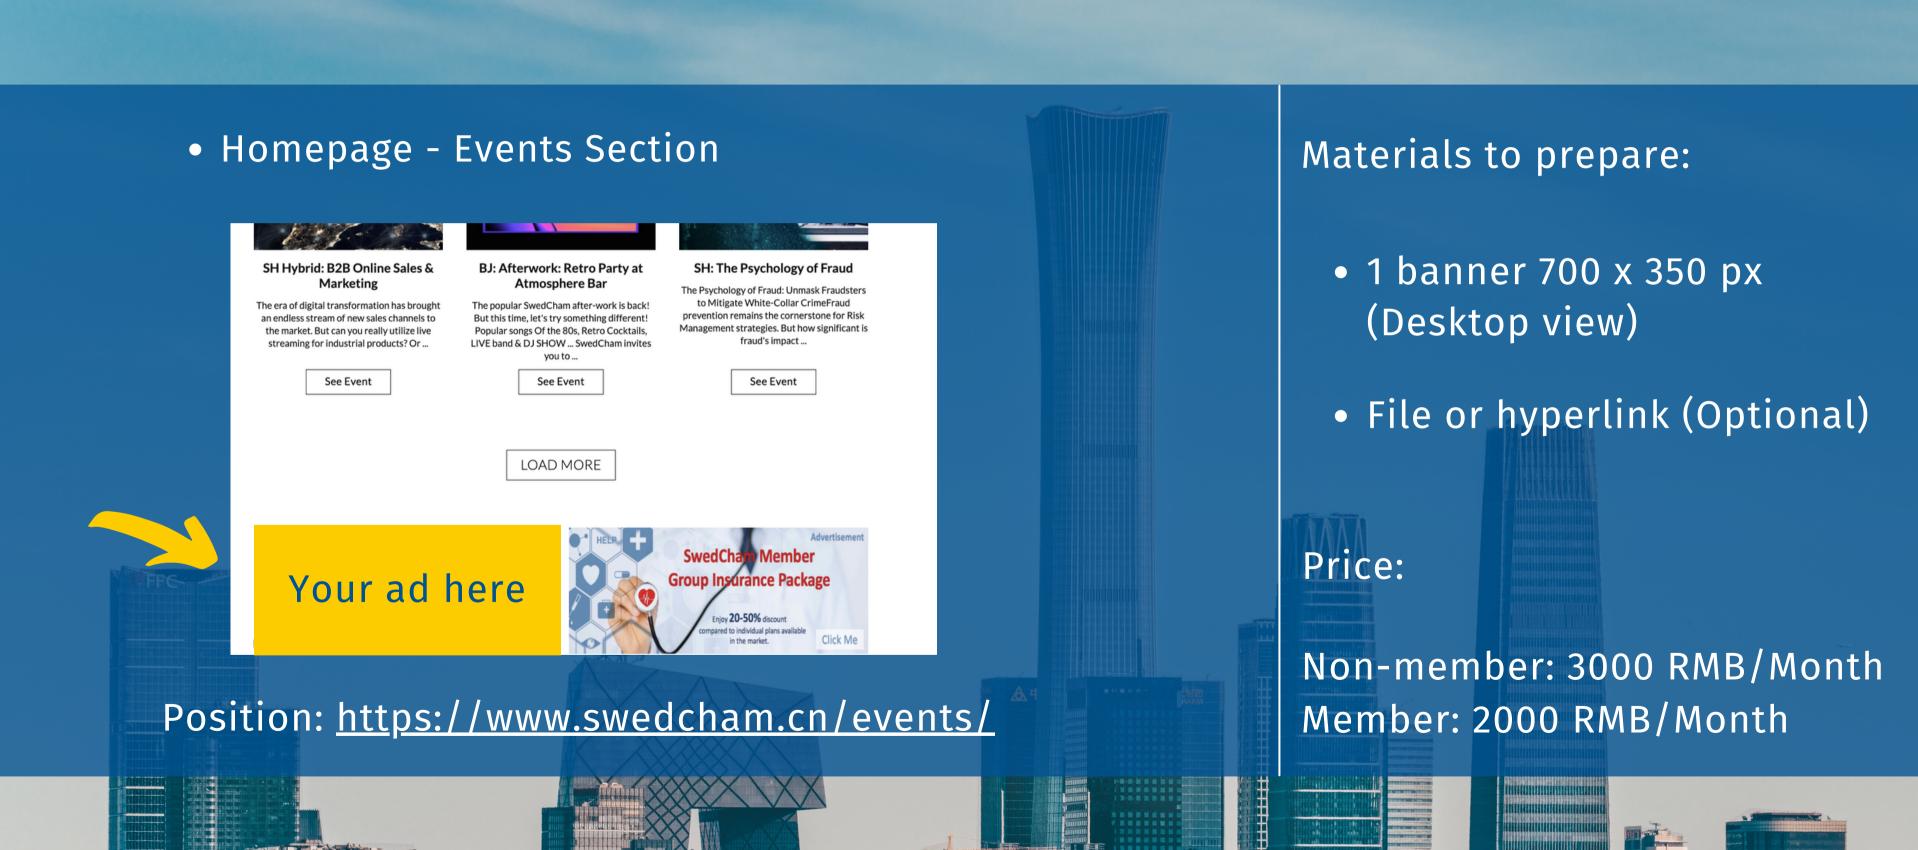

## PRICING OVERVIEW

| Pricing/Post/Month<br>Platform Options | Member   | Non-Member |
|----------------------------------------|----------|------------|
| Homepage - Front Page 1920 x 400 px    | RMB 3600 | RMB 5400   |
| Homepage - Events Section 700 x 350 px | RMB 2000 | RMB 3000   |
| Homepage - News Section 335 x 500 px   | RMB 2000 | RMB 3000   |
| Newsletter Banner - 600 x 170 px       | RMB 2000 | RMB 3000   |
| WeChat Main Post - 900 x 500 px        | RMB 2080 | RMB 3120   |
| WeChat Sub Post - 400 x 400 px         | RMB 1760 | RMB 2640   |
|                                        | BEA與拉爾特  |            |