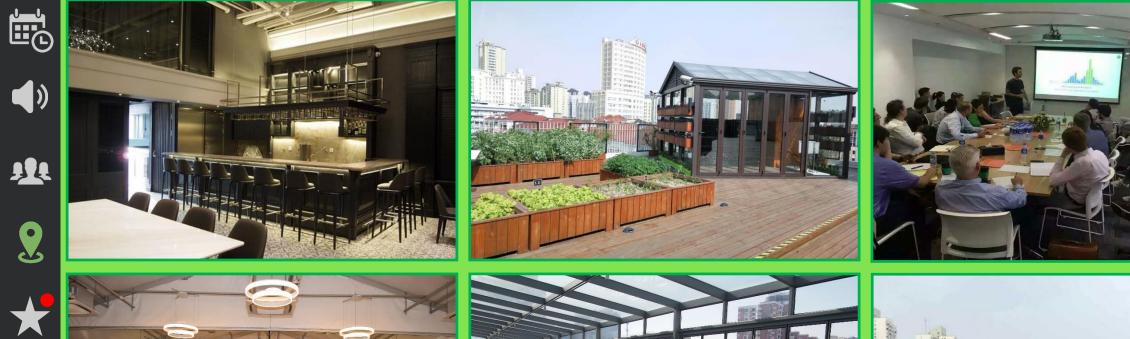

### VENUE

</>

### VENUE

Your Place

**;**::-,

The Place is a modern 2,000+ m2 private rooftop space with both indoor and outdoor areas. 10 mins walk from four different metro stations (Luban Road, Line 4; South Xizang Road, Line 8; Lujiabang Road, Line 9, Madang Road, Line 13) and close to the tourist attractions of Xintiandi and Tianzifang.

Situated in the heart of Jiangnan Innovation Creative Yard, The Place features a roof top terrace lounge, city garden farm and first class dining facilities.