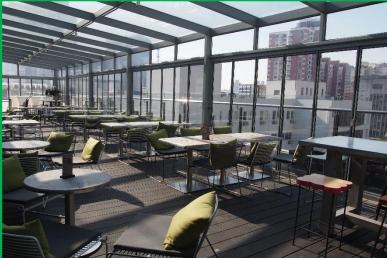

### VENUE

Your Place

**;**::-,

The Place is a modern 2,000+ m2 private rooftop space with both indoor and outdoor areas. 10 mins walk from four different metro stations (Luban Road, Line 4; South Xizang Road, Line 8; Lujiabang Road, Line 9, Madang Road, Line 13) and close to the tourist attractions of Xintiandi and Tianzifang.

Situated in the heart of Jiangnan Innovation Creative Yard, The Place features a roof top terrace lounge, city garden farm and first class dining facilities.