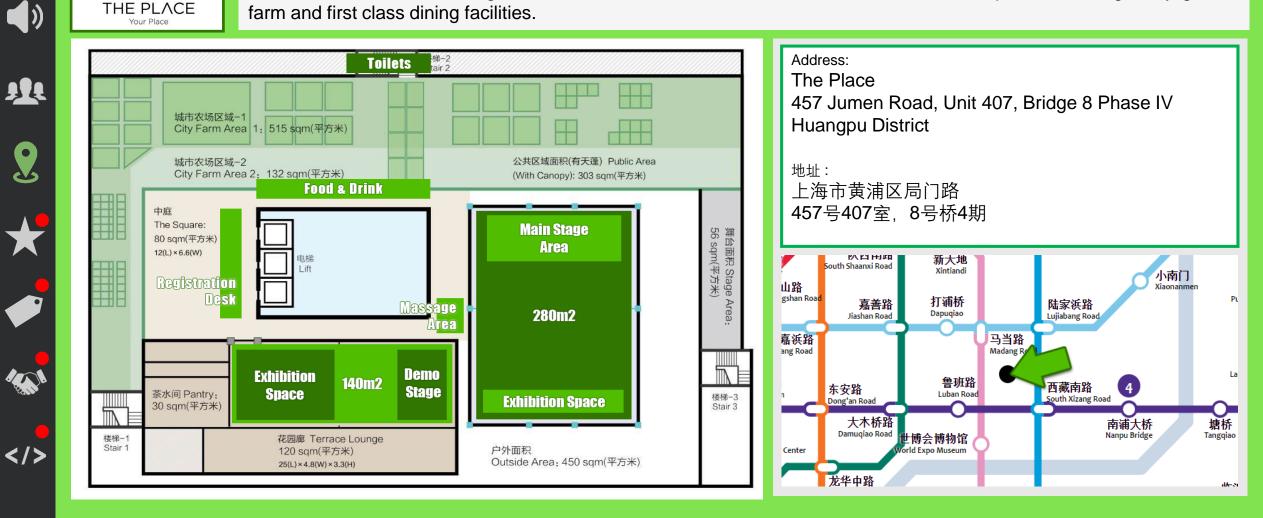

### VENUE

Your Place

**;**::-,

The Place is a modern 2,000+ m2 private rooftop space with both indoor and outdoor areas. 10 mins walk from four different metro stations (Luban Road, Line 4; South Xizang Road, Line 8; Lujiabang Road, Line 9, Madang Road, Line 13) and close to the tourist attractions of Xintiandi and Tianzifang.

Situated in the heart of Jiangnan Innovation Creative Yard, The Place features a roof top terrace lounge, city garden farm and first class dining facilities.