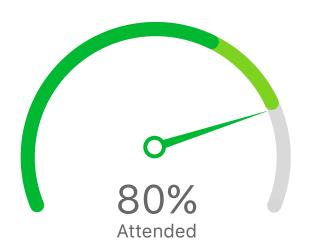

Driving Member Engagement and Building Comunities

• Sep 30, 2016, 9:00am

Media not permitted Finance E-Commerce for...

| Attended (Member 21) | 251 | > |
|----------------------|-----|---|
| Pre-register         | 200 |   |
| • Walk in            | 51  |   |
| \$ Not Paid          | 10  | > |
| Not Show             | 49  | > |
| All Registrations    | 300 | > |