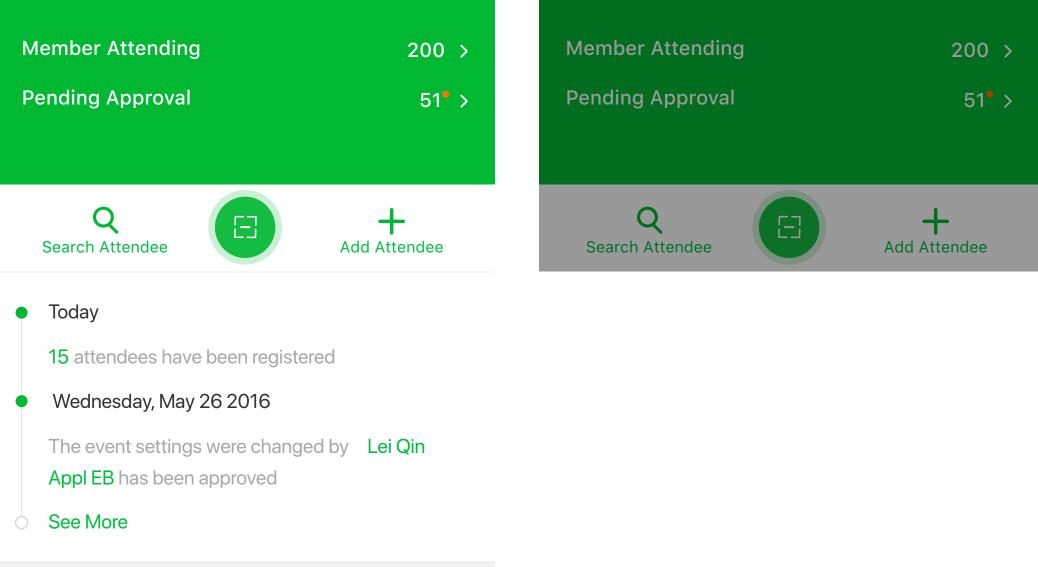

## Today

15 attendees have been registered

Wednesday, May 26 2016

The event settings were changed by Lei Qin Appl EB has been approved

See More

Teams

| Driving Member Engage<br>Comunities                                        | Organization Profile |     |   |
|----------------------------------------------------------------------------|----------------------|-----|---|
| <ul> <li>Sep 30, 2016, 9:00am</li> <li>Media not permitted Fina</li> </ul> | Share                |     |   |
| BC<br>Atter                                                                |                      |     |   |
| • Attended (Member 2                                                       | 1)                   | 251 | > |
| Pre-register                                                               |                      | 200 |   |
| • Walk in                                                                  |                      | 51  |   |
| \$ Not Paid                                                                |                      | 10  | > |
| Not Show                                                                   |                      | 49  | > |
| All Registrations                                                          |                      | 300 | > |

## Today

15 attendees have been registered

Wednesday, May 26 2016

The event settings were changed by Lei Qin Appl EB has been approved

• See More

Teams 13 Team Members