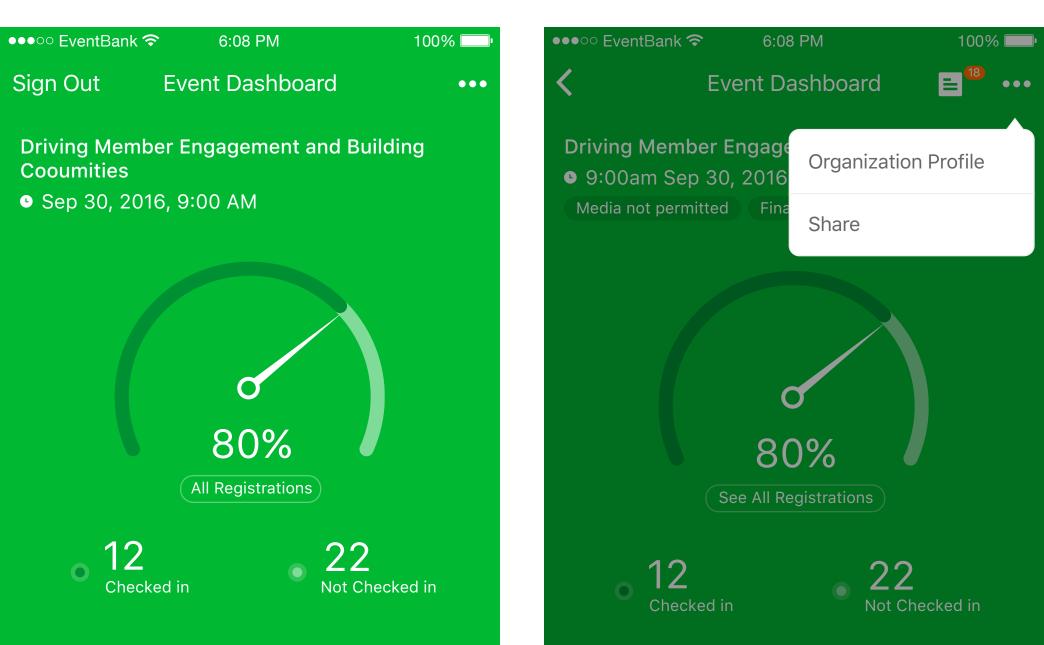

| eeeoo EventDenk                                                                |                         | 1000/                |                                          | <b>२</b> 6:08 |                               | 1000/         |
|--------------------------------------------------------------------------------|-------------------------|----------------------|------------------------------------------|---------------|-------------------------------|---------------|
| ●●●○○ EventBank ৰ<br>Sign Out                                                  | Upcoming Event          | 100%                 | ••••• EventBank                          | Upcomir       |                               | 100%          |
| Driving Member Engagement and Building<br>Cooumities<br>• Sep 30, 2016, 9:00am |                         | d Building           | <ul> <li>Sep 30, 2016, 9:00am</li> </ul> |               | Organization Profile<br>Share |               |
| 123<br>Registration                                                            |                         |                      | 123<br>Registration                      |               |                               |               |
| <b>123</b><br>New                                                              |                         |                      | <b>123</b>                               |               |                               |               |
| Checkin start                                                                  | ts in 122 days!         |                      | Checkin star                             | ts in 122 da  | iys!                          |               |
| Member Reg                                                                     | istered                 | 200 >                | Member Reç                               | gistered      |                               | 200 >         |
| Pending App                                                                    | roval                   | 51 <b>°</b> >        | Pending App                              | oroval        |                               | 51 <b>°</b> > |
| Q<br>Search Atte                                                               | endee Add               | <b>+</b><br>Attendee | Q<br>Search At                           | tendee        | -<br>Add Att                  | -<br>endee    |
| • Today                                                                        |                         |                      |                                          |               |                               |               |
| 15 attendee                                                                    | es have been registered |                      |                                          |               |                               |               |
| • Wednesday                                                                    | y, May 26 2016          |                      |                                          |               |                               |               |
|                                                                                | ettings were changed by | Lei Qin              |                                          |               |                               |               |

Appl EB has been approved